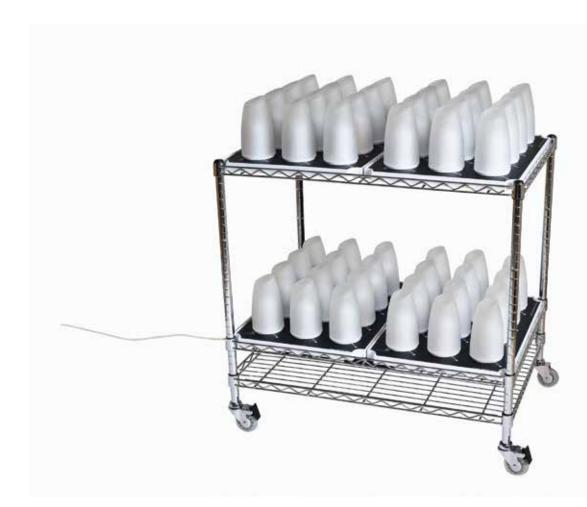

## LARGE RECHARGING STATION

48 Lamps Capacity

**Large Recharging Station** 48 Lamps Capacity

## **LARGE RECHARGING STATION - Technical Description**

Recharging and storage platform for up to 48 Lamps housed within a 2 tier double width stainless steel trolley fully assembled with one power plug for mains connection.

Durable polycarbonate moulding provides a stable platform with 48 docking points each with LED charge indication.

Featuring 'Quick Turn Off', the lamp will automatically turn off when placed on the dock on the Recharging Trays.