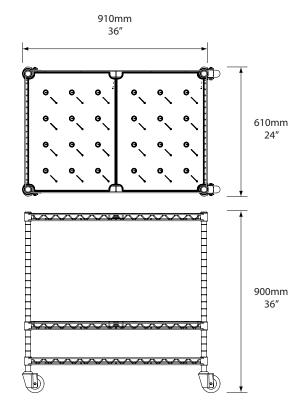

Dimensions W 910mm x D 610mm x H 900mm

(36") x (24") x (36")

Weight 33 kg / 73 lb

Material Polycarbonate (Recharging Tray)

Plated Steel (Trolley Frame)

Switch Mode Input: 100-240V 50Hz - 60Hz 1.8A

**Power Supply** Output: DC 15V 8A 120W 4 units per Large Trolley