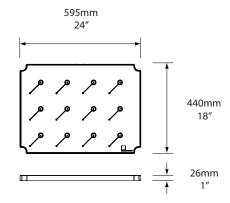

## **LARGE TRAY**

12 Lamps Capacity

Large Tray 12 Lamps Capacity

## **LARGE TRAY - Technical Description**

Recharging tray for up to 12 Cordless Lamps complete with one 120W electronic power supply.

Durable Polycarbonate moulding provides a stable platform with 12 docking points each with LED charge indication.

Featuring 'Quick Turn Off', the lamp will automatically turn off when placed on the dock on the Recharging Trays.

Dimensions W 595mm x D 440mm x H 26mm

(24") x (18") x (1")

Weight 3 kg / 7 lb

Material Polycarbonate (Body)