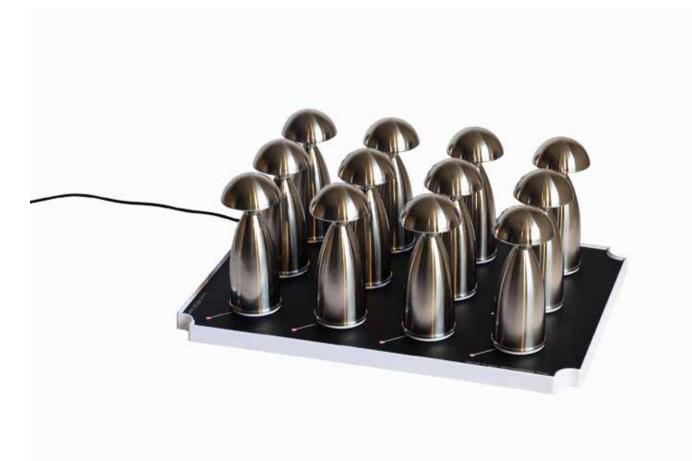

## **LARGE TRAY**

12 Lamps Capacity

Large Tray 12 Lamps Capacity

## **LARGE TRAY - Technical Description**

Recharging tray for up to 12 Cordless Lamps complete with one 120W electronic power supply.

Durable Polycarbonate moulding provides a stable platform with 12 docking points each with LED charge indication.

Featuring 'Quick Turn Off', the lamp will automatically turn off when placed on the dock on the Recharging Trays.

Dimensions W 595mm x D 440mm x H 26mm

(24") x (18") x (1")

Weight 3 kg / 7 lb

Material Polycarbonate (Body)