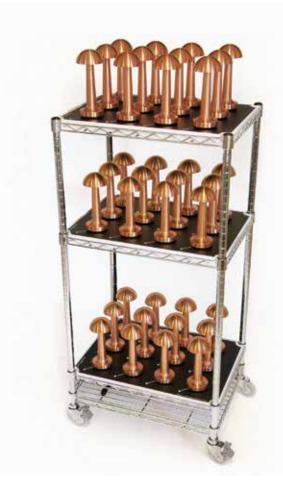

## MEDIUM RECHARGING STATION

36 Lamps Capacity

WARRANTY

**Medium Recharging Station** 36 Lamps Capacity

## **MEDIUM RECHARGING STATION - Technical Description**

Recharging and storage platform for up to 36 Lamps housed within a 3  $\,$ tier stainless steel trolley fully assembled with one power plug for mains connection.

Durable Polycarbonate moulding provides a stable platform with 36 docking points each with LED charge indication.

Featuring 'Quick Turn Off', the lamp will automatically turn off when placed on the dock on the Recharging Trays.