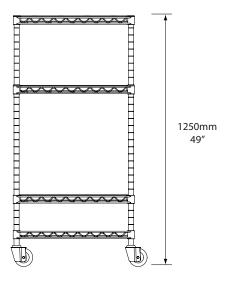

Dimensions W 610mm x D 450mm x H 1250mm

(24") x (18") x (49")

Weight 23 kg / 51 lb

Material Polycarbonate (Recharging Tray)

Plated Steel (Trolley Frame)

Input: 100-240V 50Hz - 60Hz 1.8A Switch Mode Output: DC 15V 8A 120W **Power Supply** 