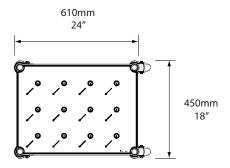

Dimensions W 610mm x D 450mm x H 1250mm

(24") x (18") x (49")

Weight 23 kg / 51 lb

Material Polycarbonate (Recharging Tray)

Plated Steel (Trolley Frame)

Input: 100-240V 50Hz - 60Hz 1.8A Switch Mode Output: DC 15V 8A 120W **Power Supply** 