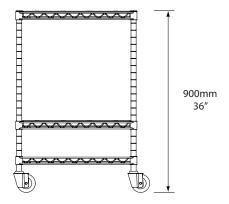

## **SMALL RECHARGING STATION - Technical Description**

Recharging and storage platform for up to 24 Lamps housed within a 2 tier stainless steel trolley fully assembled with one power plug formains connection.

Dimensions W 610mm x D 450mm x H 900mm

(24") x (18") x (36")

Weight 19 kg / 42 lb

Material Polycarbonate (Recharging Tray)

Plated Steel (Trolley Frame)

Input: 100-240V 50Hz - 60Hz 1.8A Switch Mode **Power Supply** 