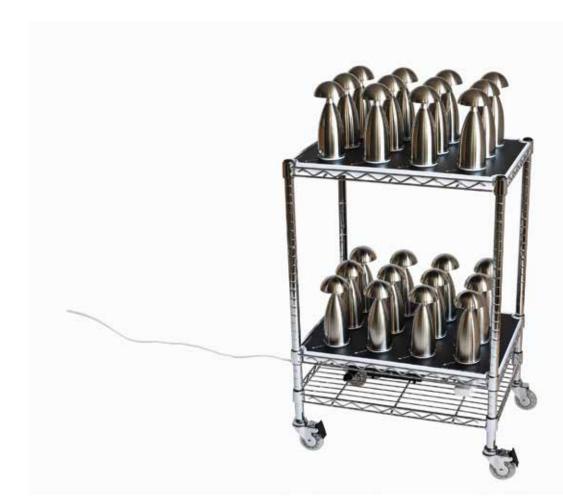

## **SMALL RECHARGING STATION**

24 Lamps Capacity

**Small Recharging Station** 24 Lamps Capacity

## **SMALL RECHARGING STATION - Technical Description**

Recharging and storage platform for up to 24 Lamps housed within a 2 tier stainless steel trolley fully assembled with one power plug formains connection.

Durable polycarbonate moulding provides a stable platform with 24 docking points each with LED charge indication.

Featuring 'Quick Turn Off', the lamp will automatically turn off when placed on the dock on the Recharging Trays.

Dimensions W 610mm x D 450mm x H 900mm

(24") x (18") x (36")

Weight 19 kg / 42 lb

Material Polycarbonate (Recharging Tray)

Plated Steel (Trolley Frame)

Input: 100-240V 50Hz - 60Hz 1.8A Switch Mode **Power Supply** 