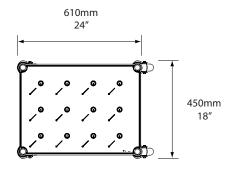

Durable polycarbonate moulding provides a stable platform with 24 docking points each with LED charge indication.

Featuring 'Quick Turn Off', the lamp will automatically turn off when placed on the dock on the Recharging Trays.

Dimensions W 610mm x D 450mm x H 900mm

(24") x (18") x (36")

Weight 19 kg / 42 lb

Material Polycarbonate (Recharging Tray)

Plated Steel (Trolley Frame)

Input: 100-240V 50Hz - 60Hz 1.8A Switch Mode **Power Supply** 